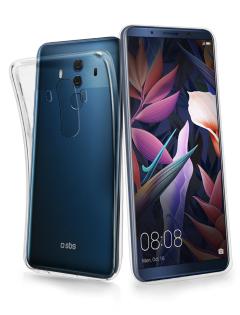

#### Skinny Cover for Huawei Mate 10 Pro, transparent color

The **Skinny Cover** for **Huawei Mate 10 Pro** phones is made of flexible and resistant material to provide protection against minor impacts and scratches. It wraps perfectly around the power buttons and volume control of your smartphone without encumbering its profile.

The **material is smooth** and pleasant to the touch, allowing you to easily store your smartphone in your purse or pocket. Moreover, thanks to the perfectly designed profile, this cover leaves the jack connector for recharging your phone completely free and easy to access.

Features:

- Made from flexible polyurethane
- Perfectly clings to the form of your smartphone
- Protects from scratches and minor bumps
- Surface is smooth to the touch