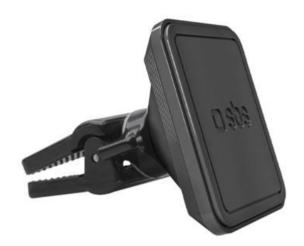

#### **EXCELLENT STABILITY**

The **magnetic car holder** allows you to keep your **smartphone at your fingertips**, even while travelling. The **rectangular** magnetic surface is **very large** and provides maximum stability for your Apple, Samsung, Huawei, Xiaomi, Oppo or other brands of mobile

The butterfly clip closure allows the holder to be firmly attached to vents of different sizes.

The exclusive SBS design makes this accessory unique and priceless.

## **KEY FEATURES**

- · magnetic
- Clip for air vent
- ADJUSTABLE AND TILTABLE
- dimensions: 40x50mm