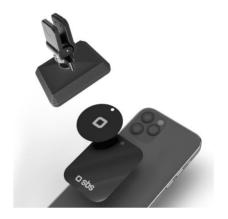

### **MAGNETIC**

The package contains **two magnetic plates** required to attach your phone to the accessory.

If you want to attach it directly, use the circular adhesive plate. If your device has a cover, case\* or battery slot, simply place the rectangular plate inside it.

# **INCLUDES**

• 2 metal plates

Magnetic car smartphone holder SKU: TESUPMAGXLCLIP