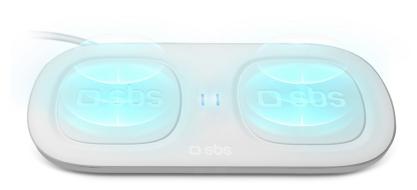

#### THE BENEFITS OF DOUBLE RECHARGING

The **5W + 5W** charging base allows you to simultaneously power two smartphones which meet wireless recharging standards.

You no longer need to think about wires or take along another charger for a second device.

Put your smartphones on the two charging docks or at a distance within 8mm . The charging will start immediately.

#### FEATURES:

• Wireless base with a double charging docks

- Power of each dock: 5W
- IQ technology
- Smartphone charge level after 30 minutes:  $25\%^*$
- Size: approximately 17 x 9 cm

\*times are approximate and depend on the device being recharged.