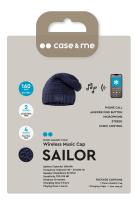

#### **KEY FEATURES:**

- wireless connection
- for music and calls
- built-in microphone
- hand washable
- built-in multifunction buttons
- playback time: 4 hours
- operating range: 10 metres
- charging time: 2 hours
- braided knit design

## Technical data

Color: blue

EAN: 8018417418341 SKU: CMWINTSAILBTB

Weight: 200 g

Sensitivity: 102-105 dB

Standby time: Up to 240 hours

Talking time: 4 hours

Frequency range: 20 Hz - 20 KHz

Operative range: 10 m Recharging time: 2 hours Speaker impedence: 32 Ohm Listening to music: 4 hours

Battery: 160 mAh Buttons: Multifunction Microphone: Integrated Other features: Wireless

Sound mode (mono/stereo): Stereo