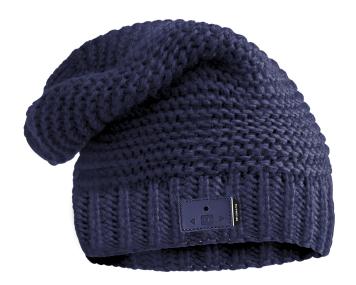

### The long beanie to listen to your music wirelessly anywhere

#### **WEAR YOUR MUSIC: THE HAT HAS INTEGRATED HEADPHONES**

The winter hat with integrated headphones is the ideal accessory to keep your music on you in the winter outdoors. This hat not only keeps you warm but also allows you to listen to music and make calls for up to 4 hours wirelessly Turn on the Bluetooth function on your device and look for "SAILOR CAP" in the list of devices found; select it and start listening to your favourite songs right away. The operating range of 10 metres means that it even works away from the connected device, with a constantly stable signal. Put your smartphone in your pocket or backpack while walking: you'll have no connection problems. You can hand wash it no problem, but before doing so, remove the headphones through the opening on the inside.

#### SOFT, ON-TREND, VERSATILE

The **soft material** makes this hat very comfortable and nice to the touch. The **braided knit long beanie design** also makes it stylish and versatile. Pair it with your favourite outfits and show off your passion for music.