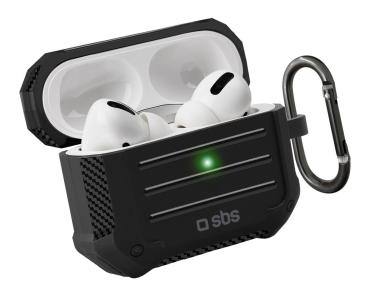

#### SHOCKPROOF

This **case** is designed to safely carry the charging cradle containing your **Apple AirPods Pro** with you at all times. As long as they're inside, the earbuds **are protected from bumps and scratches from being dropped** : the material and anti-shock corners guarantee optimal resistance.

#### EASY CHARGING

The case has a **hole to insert your cradle's charging cable.** Another small opening on the side allows you to **monitor the power LED.** 

#### WITH CARABINER

Attach it to a backpack or bag with the metal carabiner. That way, you'll never lose your AirPods.

#### **KEY FEATURES:**

- for Apple AirPods Pro
- anti-shock material and corners
- with metal carabiner
- hole for charging cable
- hole for monitoring the power LED