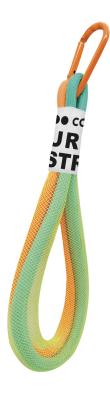

#### THE PRACTICAL AND FUNCTIONAL LACE

This **lanyard** is the perfect accessory to personalise a **backpack**, a **bag** or a cover with a hook (such as the <u>Urban Case</u> smartphone covers). The practical snap hook is **easy to attach**: just push down on the rod of the snap hook to open it and attach it to a key ring, to the loop of a belt or to the strap of a backpack. Put it on **your wrist** and also use it as a **keyring** to keep your keys and useful items handy.

#### **ON-TREND, COLOURFUL AND CREATIVE**

It has a remarkably **creative fluorescent design.** Pair it with your favourite bags and backpacks to create a **unique style**.

#### **KEY FEATURES:**

- with snap hook
- colourful with a fluorescent design
- for accessorising bags and backpacks
- can be used as a wrist keyring