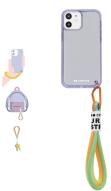

#### THE PRACTICAL AND FUNCTIONAL LACE

This **lanyard** is the perfect accessory to personalise a **backpack**, a **bag** or a cover with a hook (such as the <u>Urban Case</u> smartphone covers). The practical snap hook is **easy to attach**: just push down on the rod of the snap hook to open it and attach it to a key ring, to the loop of a belt or to the strap of a backpack. Put it on **your wrist** and also use it as a **keyring** to keep your keys and useful items handy.

#### **ON-TREND, COLOURFUL AND CREATIVE**

It has a remarkably **creative fluorescent design.** Pair it with your favourite bags and backpacks to create a **unique style**.