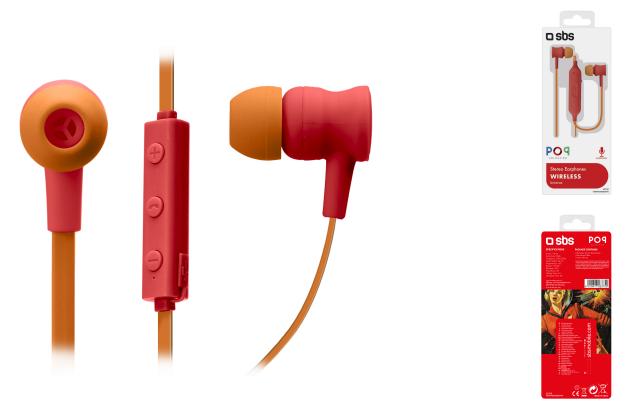

## V 5.0 wireless earbuds with integrated microphone, Answer/End call buttons, volume adjustment and music track change, red color

The **Pop Collection wireless earbuds** are the perfect accessory to match your own unique personality. Listen to music and answer calls with a trendsetting accessory.

This wireless earbud with **Wireless 5.0** technology needs to be connected to your smartphone through your device's Bluetooth settings.

Thanks to the Answer/End call, volume adjustment and track change buttons you can talk to friends and colleagues through the **integrated microphone** or listen to your favourite music.

Once the earbuds are out of battery, you can charge them with the included **USB - Micro USB cable**.

Features:

- V 5.0 wireless
- Stereo
- Answer/End call button
- Volume adjustment/track change buttons
- Music listening autonomy: 5 hours
- Phone call autonomy: 4 hours
- Charging time: 2 hours
- Battery: 70 mAh

- Micro USB input for charging
- USB Micro USB charging cable included

Stereo wireless earbuds SKU: TEPOPEARSETBTR