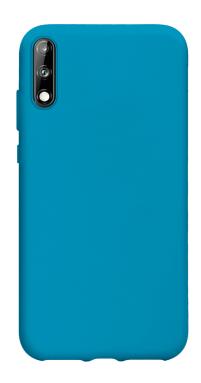

### Fluorescent cover in light, soft to the touch material, for Huawei P40 Lite E, blue colour

Carefree look, soft and light: the School cover offers trendy protection that highlights the style of your Huawei P40 Lite E.

Its rubberized coating makes the School cover the right accessory to protect your device **from bumps and scratches** without relinquishing that touch of cool. The power and volume keys are covered while remaining conveniently usable.

The fluorescent colours that characterize this range of covers have an irresistible appeal. Flaunt your School cover at a party, at a dinner or while having drinks with friends: its **flamboyant**, **bright colours will immediately stand out**.

The sober and minimal lines of the case **underline the beauty** of your Huawei P40 Lite E, without affecting its style.