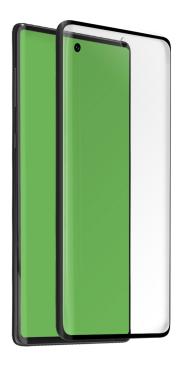

### 4D screen protector in tempered glass for Samsung Galaxy Note 10, colour black

This special **display protector**, made of **tempered glass**, provides maximum resistance to shocks and scratches.

#### Even with the protector applied to the screen, you can use the fingerprint recognition of your smartphone.

The 4D screen protector adheres perfectly to the screen of your Samsung Galaxy Note 10, leaving openings for the camera, microphone and sensors. It has been specially designed to **absorb impacts**, to keep your display in perfect condition. The 9H degree of hardness ensures the solidity of the product.

The **rounded corners** allow the screen protector to adhere to the smartphone screen.

The protector is treated with a special **oleophobic coating**, which makes annoying fingerprints on the screen less visible. Application of this curved screen protector is extremely simple: use the **two cloths** included in the package (one damp and one dry) to clean and dry the screen and fix the protector on the screen, paying special attention to the corners.