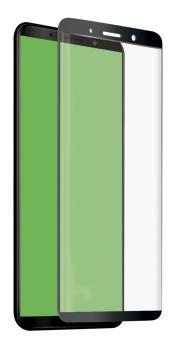

### A protective film made from tempered glass for Huawei Mate 10 Pro, black color

This special **protective film**, which is actually made from **tempered glass**, provides protection for your Huawei Mate 10 Pro from **bumps** and **scratches**.

It adheres perfectly to the display of your Huawei Mate 10 Pro, freeing space for the for the camera, microphone and sensors. It has been specially designed to **absorb impacts** and ensure a perfect display while **rounded edges** allow the screen protector to adhere to the smartphone screen.

#### Features:

- Material: toughened glass and silicone
- Curved edges to protect the entire display
- Shock proof and scratch resistant

4D Full Glass Screen Protector for Huawei Mate 10 Pro SKU: TESCREEN4DHUM10PT