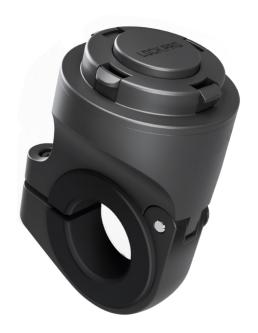

#### THE PERFECT MOBILE PHONE MOUNT FOR BIKES AND SCOOTERS

The **Lock Pro mount** is the ideal travel companion for all cycling and scooter enthusiasts. Designed to offer optimal security, this **mobile phone mount** fits perfectly on the **handlebars of your bicycle or scooter**, ensuring perfect stability and visibility of your device while riding.

#### INSTRUCTIONS FOR USE: INCLUDED ACCESSORIES AND INSTALLATION

In the package, you will find a **practical Allen key** to easily install the mobile phone mount without any additional tools. The installation process is fast and intuitive, so you can hit the bike lane in no time.

#### THE IDEAL UNIVERSAL MOBILE PHONE MOUNT FOR ALL YOUR ADVENTURES

The **design sturdy and versatile attachment options** make this universal mobile phone mount the ideal choice if you are looking for a reliable solution to carry your smartphone safely. Perfect for riding on country paths or scooting around town.

### **MAIN FEATURES:**

- Attaches to bicycle or scooter handlebars
- Compatible with the Lock Pro attach-and-release cases
- Universal adapter with adhesive to attach non-Lock Pro mobile phones/cases
- Allen key for attachment to handlebars