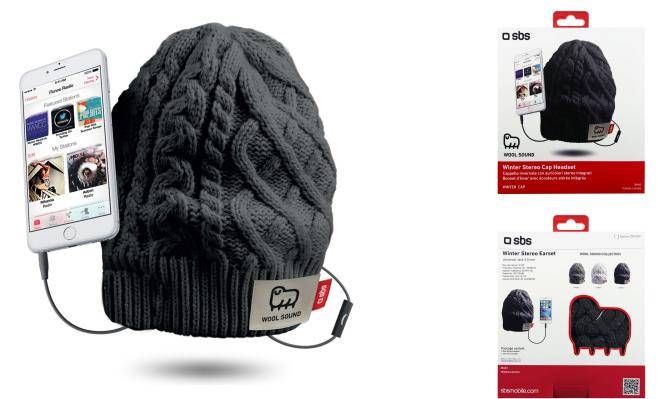

## Winter WOOL Caps with Headphone, Microphone and answer button, Jack 3,5 mm, Dark Grey

This new cap with integrated headphones from SBS is warm, comfortable and fashionable and is ideal for winter walks or long journeys by train. Thanks to the 3.5 mm jack cable it can be easily connected to any smartphone or mp3 player, allowing you to listen to your favourite music even in cold weather, without the unpleasant feeling caused by wearing a hat over conventional headphones. When you don't need to listen to music, by removing the connector this item can be transformed into a comfortable winter hat that can be worn on any occasion.

Features:

- 3.5mm cable jack
- Integrated headset
- Machine washable at 30°

### **Technical data**

Color: grey EAN: 8018417228483 SKU: TEWOOLCAPSDG Weight: 128 g Sensitivity: 102-105 dB Speaker impedence: 32 Ohm Typ Speaker frequency response: 20-20000 Hz Buttons: Answer/End call Connector: 3.5 mm jack Microphone: Into separated body Sound mode (mono/stereo): Stereo