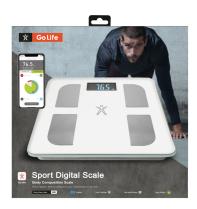

### Smart Scales, a scale synchronises with Go Life to control your weight and your BMI

With the SBS wireless scale, it is possible to control your weight and accurately measure objectives with free Go Life. It is also possible to measure lean body mass, fat mass, the level of water in the body, bone mass and the level of abdominal fat. By synchronising this accessory with the app you can use a graph to track your progress, and share it with friends and family.

This product uses the free app Go Life for iOS and Android. Download it for free from the AppStore and Google Play.

Wireless Digital Scale SKU: GLSCALESW