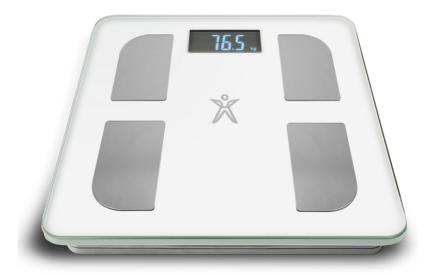

### Smart Scales, a scale synchronises with Go Life to control your weight and your BMI

With the SBS wireless scale, it is possible to control your weight and accurately measure objectives with free Go Life. It is also possible to measure lean body mass, fat mass, the level of water in the body, bone mass and the level of abdominal fat. By synchronising this accessory with the app you can use a graph to track your progress, and share it with friends and family.

#### Features:

- BMI, Body Mass Index
- Test water levels in the body
- Test abdominal fat levels
- Test bone mass
- Synchronises with the free Go Life app
- Compatible with iOS 8 and above, Android 4.3 and later