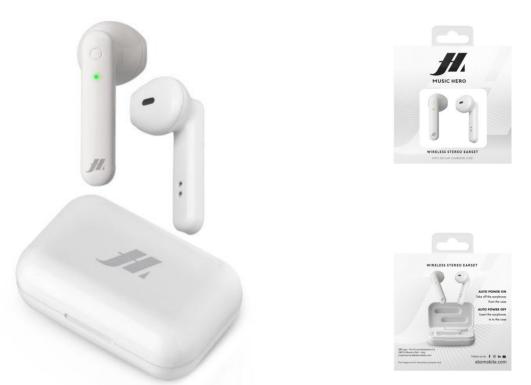

# **a** sbs

TWS Beat – Twin earphones with automatic ON-OFF and charging case  $_{\mbox{\tiny SKU: MHTWSBEATBTW}}$ 

### True Wireless Stereo half in-ear earphones with microphone and answer/end call button, white

WIRELESS: these earphones connect to each other and to your phone via Bluetooth, ensuring optimum compatibility with your various devices.

CHARGING CASE: the base enables you to store the earphones and charge them by inserting them into the appropriate slots.

AUTOMATIC POWER ON: the earphones turn on as soon as you take them out of the case, ready for use.

MUSIC AND CALLS: the multifunction buttons allow you to manage your tracks, adjust the volume, use the voice assistant or redial the last number.

COMFORT: extremely lightweight with a modern, half in-ear design, making them comfortable to use all day long.