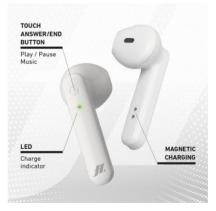

### True Wireless Stereo half in-ear earphones with microphone and answer/end call button, white

WIRELESS: these earphones connect to each other and to your phone via Bluetooth, ensuring optimum compatibility with your various devices.

CHARGING CASE: the base enables you to store the earphones and charge them by inserting them into the appropriate slots.

AUTOMATIC POWER ON: the earphones turn on as soon as you take them out of the case, ready for use.

MUSIC AND CALLS: the multifunction buttons allow you to manage your tracks, adjust the volume, use the voice assistant or redial the last number.

COMFORT: extremely lightweight with a modern, half in-ear design, making them comfortable to use all day long.