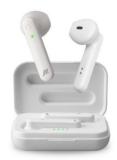

CHARGING CASE: the base enables you to store the earphones and charge them by inserting them into the appropriate slots.

AUTOMATIC POWER ON: the earphones turn on as soon as you take them out of the case, ready for use.

#### CHARGING CASE

300 mAh

SBS s.p.a Via Circonvallazione s/n 28010 - Miasino - Italia Tel. +39 0322980909 - Fax. 0322980910 - P.IVA 01888310032 Reg. Imprese IT01888310032 Capitale Sociale: 2.000.000 Euro I.V e-mail: info@sbsmobile.it