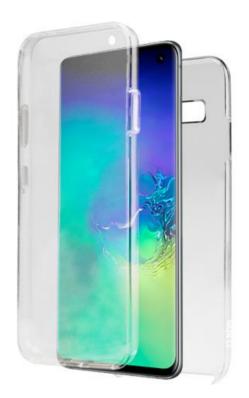

# Transparent touch-responsive cover for front and back protection of the Samsung Galaxy S10

The 360° Full Body cover is an accessory that protects the front and back of your Samsung Galaxy S10 without affecting its use.

The **transparent case** from the **Unbreakable Collection** consists of two parts with holes for cameras and sensors. Once in place, all the display features can be used thanks to the touch-responsive properties of the screen protector.

#### Features:

- Front and back protection
- Transparent
- Touch-responsive screen protector
- Camera and sensor holes

 $360^{\circ}$  Full Body cover for Samsung Galaxy S10 - Unbreakable Collection SKU: TECOV360SAS10T