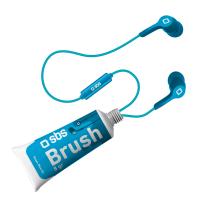

# Stereo headset in a tube package equipped with a 3.5 mm jack cable, microphone and answer button, blue colour

The **Brush** stereo headset will give a touch of joy and positivity to your days.

Remove this accessory from its eccentric packaging: a bright and colourful paint tube.

Brush has a practical **3.5 mm jack cable** to be inserted in the dedicated input of your smartphone. You can listen to music or answer calls thanks to the **integrated microphone** and the **answer/end call button**.

This in-ear headset represents a perfect combination of **practicality and originality**.

#### Features

- In-ear stereo headset
- 3.5 mm jack cable
- Integrated microphone
- Answer/end call button
- Paint tube style case.

Brush Headset SKU: TEEARPAINTB