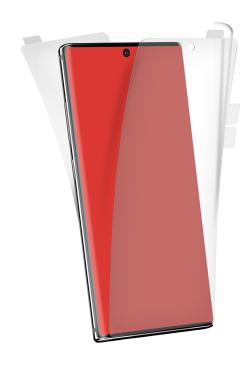

# Non-slip transparent protective film with spatula to fully protect your Samsung Galaxy Note 10+

Full Body 360° is the product that protects not only the screen but also the back of your Samsung Galaxy Note 10+.

The kit contains **two non-slip transparent films** to apply to the screen and back of your device. Full protection from knocks and scratches on both sides of your smartphone.

The product comes with a **soft spatula** to help you apply the films. This accessory **fits perfectly on to the screen and around the edges**.