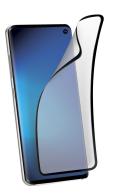

### Nano Fibre Screen Protector, flexible and anti-bubble for Samsung Galaxy S10e

The Flexiglass Nano Fibre protective film is the perfect indestructible glass for your Samsung Galaxy S10e.

Thanks to **Nano Technology**, this dispaly glass is flexible, very light and fits perfectly to the screen of your smartphone. The black borders adhere to the edges of the device ensuring excellent protection.

It is not only resistant to shock and scratches but it also withstands **use over time** to ensure true durability.

Easy to apply and clean with the two cloths included in the package, the protective film permits you to enjoy all the features of your Samsung Galaxy S10e without any difficulty. Moreover, thanks to its particular technical properties, this film **does not allow the formation of annoying bubbles** that often affect use of the smartphone.