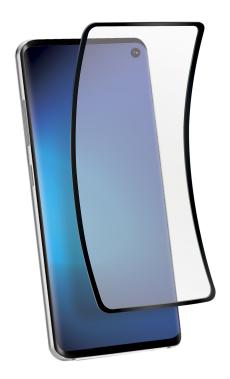

### Nano Fibre Screen Protector, flexible and anti-bubble for Samsung Galaxy S10e

The Flexiglass Nano Fibre protective film is the perfect indestructible glass for your Samsung Galaxy S10e.

Thanks to **Nano Technology**, this dispaly glass is flexible, very light and fits perfectly to the screen of your smartphone. The black borders adhere to the edges of the device ensuring excellent protection.

It is not only resistant to shock and scratches but it also withstands **use over time** to ensure true durability.

Easy to apply and clean with the two cloths included in the package, the protective film permits you to enjoy all the features of your Samsung Galaxy S10e without any difficulty. Moreover, thanks to its particular technical properties, this film **does not allow the formation of annoying bubbles** that often affect use of the smartphone.