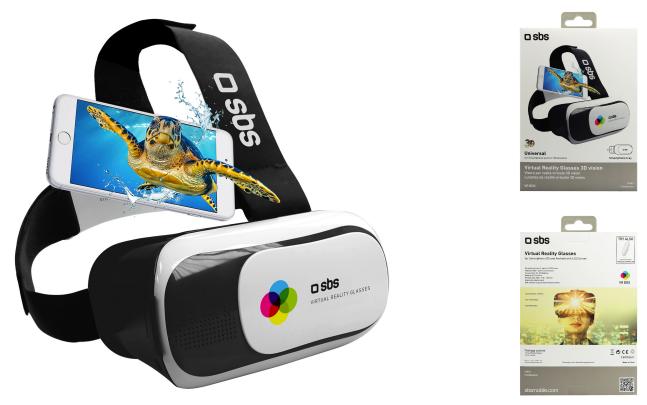

#### VR viewer for smartphone compatible with both iOS and Android

Enter the world of virtual reality with this **3D viewer** for smartphones and access a new frontier! This is an essential accessory for those who love mobile gaming and want to take their experiences to the next level, or for those who simply want to enjoy natural or virtual environments by using virtual reality technology.

Designed for use with **devices up to 6**", these virtual glasses allow you to plunge into exciting adventures thanks to their **360 degree view** that is intended for use with games, pictures or videos that have been specifically designed to deliver total immersion in incredible adventures.

Using the viewer is easy: just insert your smartphone into the slot, adjust the lens to suit your eyes and it is ready for use.

Features:

- Adjustable lenses and straps
- Suitable for use with smartphones up to 6"
- Ergonomic design

### **Technical data**

Size: 200 x 110 x 140 mm Visual angle: 70-80 degrees Coupling mode: Adjustable elastic band Material: ABS + spherical resin lens Dimensions: For Smartphone up to 6" Suited for: Smartphone from 4" to 6" LCD screen Compatible operative systems: Android EAN: 8018417226083 SKU: TEVRBOX360 Weight: 374 g