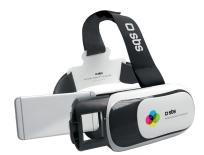

#### VR viewer for smartphone compatible with both iOS and Android

Enter the world of virtual reality with this **3D viewer** for smartphones and access a new frontier! This is an essential accessory for those who love mobile gaming and want to take their experiences to the next level, or for those who simply want to enjoy natural or virtual environments by using virtual reality technology.

Using the viewer is easy: just insert your smartphone into the slot, adjust the lens to suit your eyes and it is ready for use.

Features:

- Adjustable lenses and straps
- Suitable for use with smartphones up to 6"
- Ergonomic design