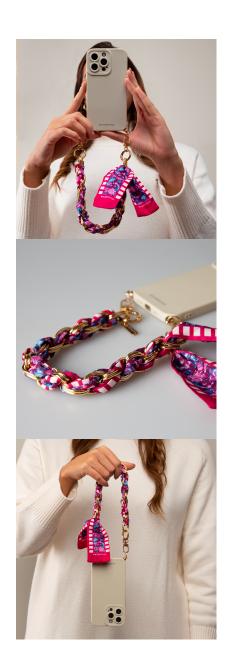

#### **CHAIN WITH FOULARD: A FASHIONABLE TOUCH**

The chain with foulard and intertwined rings gives the case a chic look. Fixed to the base of the case, it can be used as a wrist bracelet, allowing you to carry your smartphone with you at all times. So you can always capture the moment without having to take it out of your purse or pocket: take the perfect selfie or immortalise the perfect moment without wasting time.

#### WEARABLE AND LIFESTYLE: OTHER USES

The chain shines with its own light as it is removable from the cover. You can use it as key holder or attach it to the handle of your favourite handbag as an accessory. This makes the necklace the perfect decorative accessory for emphasising your style thanks to its on-trend patterns.