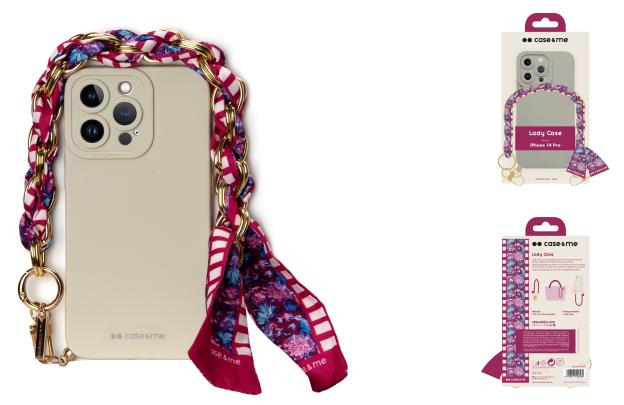

### iPhone 14 Pro cover with wrist chain and foulard SKU: CMCOVFIP1461PA

#### A COVER BURSTING WITH STYLE

The wrist chain case for iPhone 14 Pro is an accessory that will allow you to better protect your device and enhance your style with charm, elegance, and vitality.

#### THE PERFECT CASE FOR YOUR SMARTPHONE

The cover is made of TPU, a soft and flexible material that allows for easy attachment to your mobile phone (and removal, as required). The shell of your phone is protected from minor bumps and scratches and you can freely use your device's display.

#### **CHAIN WITH FOULARD: A FASHIONABLE TOUCH**

The chain with foulard and intertwined rings gives the case a chic look. Fixed to the base of the case, it can be used as a wrist bracelet, allowing you to carry your smartphone with you at all times. So you can always capture the moment without having to take it out of your purse or pocket: take the perfect selfie or immortalise the perfect moment without wasting time.

#### WEARABLE AND LIFESTYLE: OTHER USES

The chain shines with its own light as it is removable from the cover. You can use it as key holder or attach it to the handle of your favourite handbag as an accessory. This makes the necklace the perfect decorative accessory for emphasising your style thanks to its on-trend patterns.

#### **KEY FEATURES:**

- Flexible and soft cover
- Removable chain with intertwined rings
- Soft fabric foulard

iPhone 14 Pro cover with wrist chain and foulard  $\ensuremath{\mathsf{SKU: CMCOVFIP1461PA}}$ 