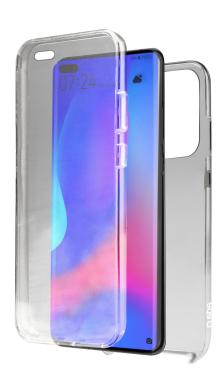

#### Transparent touch-responsive cover for front and back protection of the Huawei P40 Pro

The 360° Full Body cover is an accessory that protects the front and back of your Huawei P40 Pro without affecting its use.

The **transparent case** from the **Unbreakable Collection** consists of two parts with holes for cameras and sensors. Once in place, all the display features can be used thanks to the touch-responsive properties of the screen protector.

Features:

- Front and back protection
- Transparent
- Touch-responsive screen protector
- Camera and sensor holes