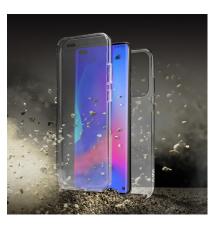

#### Transparent touch-responsive cover for front and back protection of the Huawei P40 Pro

The 360° Full Body cover is an accessory that protects the front and back of your Huawei P40 Pro without affecting its use.

The **transparent case** from the **Unbreakable Collection** consists of two parts with holes for cameras and sensors. Once in place, all the display features can be used thanks to the touch-responsive properties of the screen protector.

This anti-shock cover has passed **impact tests** (drop test) from a height of two metres: a certification that reinforces its excellent resistance to bumps, scratches and accidental falls.

Thanks to its ultra slim design, this protection is discreet and comfortable to carry in a jacket or in pockets. An **invisible armour** for your Huawei P40 Pro.