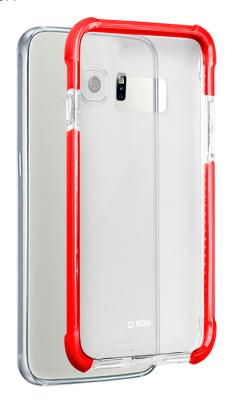

### A Samsung Galaxy S7 cover with red anti-shock edges and a transparent effect

The Hard Shock cover is a specially designed housing for anyone who need maximum protection for their Samsung Galaxy S7. The edges of the case are made with a double material that allows it to better absorb the vibrations caused by dropping your phone, offering much more protection than a standard cover.

The cover adheres perfectly to your smartphone, while providing full access to buttons and connectors. It offers two forms of protection in one: the anti-shock edges, while protecting the casing of your smartphone, also reduce the risk of damaging its internal components.

#### Features:

- Anti-shock edges
- Hole for the smartphone's camera
- Full access to buttons and connectors

Hard Shock Cover for the Samsung Galaxy S7 SKU: TECOVERSHOCKSAS7T