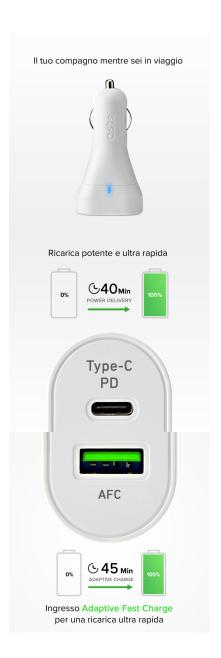

#### **ULTRA FAST**

**Using the device is very simple:** connect it to the cigarette lighter/12V socket in your car and insert your device's charging cable into the Type-C port or USB port.

The Type-C port features **Power Delivery technology**: this solution allows you to charge your iPhone X, iPhone 8 and 8 Plus and all PD-compatible smartphones, tablets and iPads extremely quickly. In just 30 minutes your device will have reached 80% of its battery level.

#### **TWO AT ONCE**

You can charge two devices simultaneously by using the **2.1A USB** and **Type-C** ports at the same time. In this case, the Type-C port is not PD compatible but nevertheless guarantees a rapid charge thanks to its 3 Amps.

The USB port features an **Intelligent Charge** system, which allows the charger to automatically recognise the maximum charging capacity of your device and to supply this, providing energy quickly.

#### **CHARACTERISTICS:**

- 1 Type-C port with 18W Power Delivery technology
- 1 2.1A USB port
- Intelligent Charge
- ullet Level of charge of your smartphone/tablet after 30 minutes with the Type-C port: 80%\*