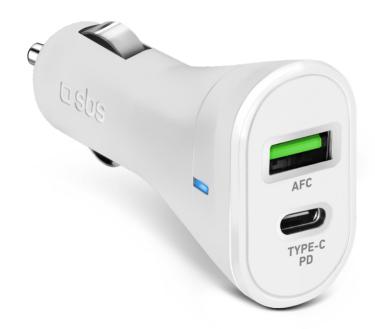

# PD 18W in-car charger

SKU: TECRPD18W

### In-car charger with 2.1A Intelligent Charge USB port and 18W Type-C Power Delivery

#### **ULTRA FAST**

**Using the device is very simple:** connect it to the cigarette lighter/12V socket in your car and insert your device's charging cable into the Type-C port or USB port.

The Type-C port features **Power Delivery technology**: this solution allows you to charge your iPhone X, iPhone 8 and 8 Plus and all PD-compatible smartphones, tablets and iPads extremely quickly. In just 30 minutes your device will have reached 80% of its battery level.

#### **TWO AT ONCE**

You can charge two devices simultaneously by using the **2.1A USB** and **Type-C** ports at the same time. In this case, the Type-C port is not PD compatible but nevertheless guarantees a rapid charge thanks to its 3 Amps.