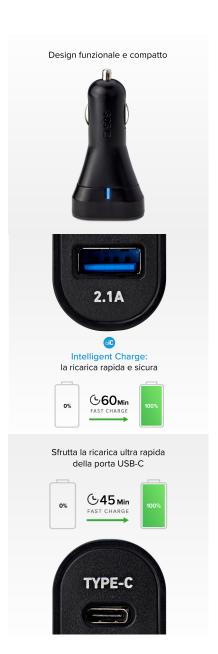

This product has **two outputs** that allow you to recharge multiple devices like smartphones and tablets at the same time.

The **Type-C** input enables you to recharge your device very quickly: in just 60 minutes, the battery is already at 100%.

The **2.1 A USB** uses **Intelligent Charge** technology: the charger automatically recognises the maximum absorbable charge power of your device and adjusts it accordingly, providing, in complete safety, the maximum recharge in the shortest possible time

#### Characteristics:

- 2.1A battery charger
- 1 USB input of 2.1 A
- 1 Type-C input
- Intelligent Charge Technology
- Charging type: rapid
- Smartphone charge level via Type-C output after 60 minutes: 100% \*
- Status LED