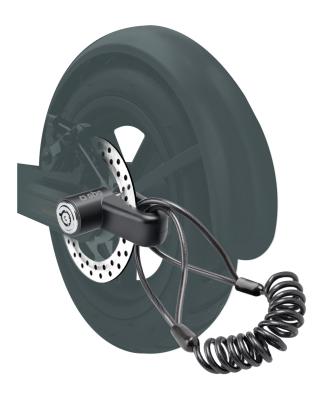

#### Park your scooter in total peace of mind

#### Maximum safety for your scooter, bike, e-bike or Segway

The **anti-theft lock** is designed for vehicles with **disc brakes up to 7mm thick**. Open it with one of keys included and affix it to the brakes of your vehicle. The **steel** core is highly resistant and thanks to the anti-theft design, it will prevent any tampering: cutting it or opening it without a key is very difficult.

#### With rope to attach it to posts and structures

Thanks to **anti-theft rope** included, you can tie the lock to a post or to a dedicated structure. This way, your scooter will be even safer.

#### Key features:

- for disc brakes up to 7mm thick
- material: steel and PVC
- extendable coiled anti-theft rope