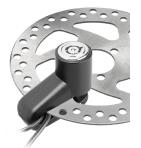

#### Maximum safety for your scooter, bike, e-bike or Segway

The **anti-theft lock** is designed for vehicles with **disc brakes up to 7mm thick**. Open it with one of keys included and affix it to the brakes of your vehicle. The **steel** core is highly resistant and thanks to the anti-theft design, it will prevent any tampering: cutting it or opening it without a key is very difficult.

#### Key features:

- for disc brakes up to 7mm thick
- material: steel and PVC
- extendable coiled anti-theft rope