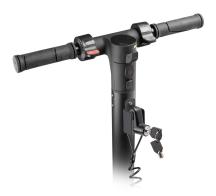

#### Maximum safety for your scooter, bike, e-bike or Segway

The **anti-theft lock** is designed for vehicles with **disc brakes up to 7mm thick**. Open it with one of keys included and affix it to the brakes of your vehicle. The **steel** core is highly resistant and thanks to the anti-theft design, it will prevent any tampering: cutting it or opening it without a key is very difficult.

#### With rope to attach it to posts and structures

Thanks to **anti-theft rope** included, you can tie the lock to a post or to a dedicated structure. This way, your scooter will be even safer.