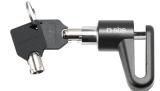

#### Maximum safety for your scooter, bike, e-bike or Segway

The **anti-theft lock** is designed for vehicles with **disc brakes up to 7mm thick**. Open it with one of keys included and affix it to the brakes of your vehicle. The **steel** core is highly resistant and thanks to the anti-theft design, it will prevent any tampering: cutting it or opening it without a key is very difficult.

#### Key features:

- for disc brakes up to 7mm thick
- material: steel and PVC
- extendable coiled anti-theft rope

#### **Contents include:**

- 2 keys
- 1 anti-theft rope
- 1 storage bag

## **Technical data**

Material: PVC, Steel Cable type: Spiral cable Suited for: Disc brakes up to 7 mm thick Included accessories: 2 keys, Reminder rope, Storage box Color: black EAN: 8018417442025 SKU: TEERPADLOCK Weight: 250 g