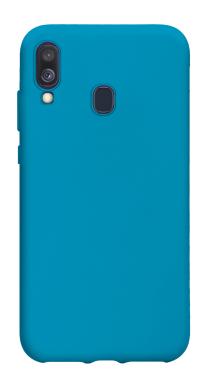

### Fluorescent cover in light, soft to the touch material, for Samsung Galaxy A40, blue colour

Carefree look, soft and light: the School cover offers trendy protection that highlights the style of your Samsung Galaxy A40.

This case is made with a special rubberized coating (TPU) that makes it foldable; it is soft to the touch but non-slip at the same time. **The cover can be easily applied and removed** in a few seconds.

Its rubberized coating makes the School cover the right accessory to protect your device **from bumps and scratches** without relinquishing that touch of cool. The power and volume keys are covered while remaining conveniently usable.

The sober and minimal lines of the case **underline the beauty** of your Samsung Galaxy A40, without affecting its style.