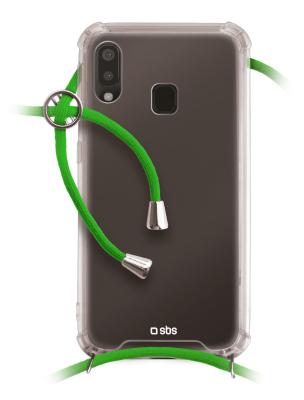

# Transparent hard case with adjustable neck strap and shockproof corners for Samsung Galaxy A20e

Safety and fun in a single accessory: the **School cover with adjustable neck strap.** 

This **transparent hard case** is ideal for those who want their **Samsung Galaxy A20e** immediately to hand without having to take it out of their pocket. You can quickly and easily take that perfect photo: your device will not fall.

The cover has two hooks to hold the neck strap that is adjustable with a small metal ring. The soft edges wrap around the power buttons, leaving the connectors free, while the **shockproof corners** were designed to better absorb impact and vibrations.

A product that both protects your device and has it ready for immediate use.