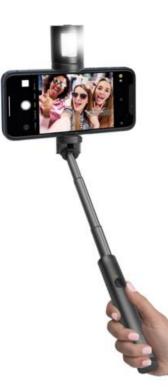

#### SELFIES ANYWHERE AND EVERYWHERE

The wireless selfie stick with flash is the accessory you've been looking for to take photos in low light.

Whether it's a shot in a nightclub, as you watch the sun go down or on a late-night walk in a charming spot, this selfie stick is just what you need.

#### SIMPLE AND MODERN

The selfie stick is made from **aluminium**: this stylish finish enhances the appeal of the product. The stick extends to a length of 65cm and is designed for **smartphones up to 6.5**".

#### WITH JUST THE RIGHT LIGHT

The **detachable magnetic flash** is positioned at the top of the stick. The light emitted has **two brightness settings** to cope with all conditions. Put your smartphone into the clamp and attach the flash to the magnetic part to capture your best moments forever.

You can remove the flash if you like and use it on various surfaces or at different angles to let your creativity flow. It can be used to take photos when the bright background tends to obscure your face or when there's not much light. Hold it in your hand and manage the light distribution yourself: you can make the flash light bounce off a surface so that it hits a specific subject to achieve the desired reflections and shade.