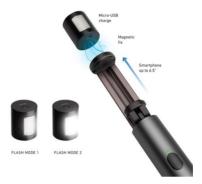

#### WITH JUST THE RIGHT LIGHT

The **detachable magnetic flash** is positioned at the top of the stick. The light emitted has **two brightness settings** to cope with all conditions. Put your smartphone into the clamp and attach the flash to the magnetic part to capture your best moments forever.

You can remove the flash if you like and use it on various surfaces or at different angles to let your creativity flow. It can be used to take photos when the bright background tends to obscure your face or when there's not much light. Hold it in your hand and manage the light distribution yourself: you can make the flash light bounce off a surface so that it hits a specific subject to achieve the desired reflections and shade.

The product comes with a USB-Micro USB charging cable to charge the flash when it has run out of power.