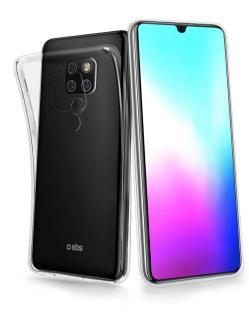

#### **TPU cover for Huawei Mate 20**

The Skinny cover for **Huawei Mate 20** phones is made of **flexible and resistant material** to provide protection against minor impacts and scratches.

It wraps perfectly around the power buttons and volume control of your smartphone without encumbering its profile.

The material is **smooth** and pleasant to the touch, allowing you to easily store your smartphone in your purse or pocket.

Moreover, thanks to the perfectly designed profile, this cover leaves the jack connector for recharging your phone completely **free and easy to access**.