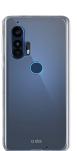

### TPU cover for Motorola Edge/Edge+

The Skinny cover for **Motorola Edge/Edge+** phones is made of **flexible and resistant material** to provide protection against minor impacts and scratches.

It wraps perfectly around the power buttons and volume control of your smartphone without encumbering its profile.

The material is **smooth** and pleasant to the touch, allowing you to easily store your smartphone in your purse or pocket.

Moreover, thanks to the perfectly designed profile, this cover leaves the jack connector for recharging your phone completely **free** and easy to access.

### Technical data

Color: transparent EAN: 8018417301988 SKU: TESKINMOEDT

Weight: 22 g Material: TPU

Finishing/Feature: Flexible, Hole for digital camera

Can be printed with MeCover: Yes