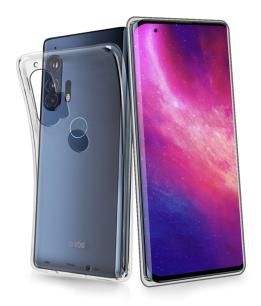

### TPU cover for Motorola Edge/Edge+

The Skinny cover for **Motorola Edge/Edge+** phones is made of **flexible and resistant material** to provide protection against minor impacts and scratches.

It wraps perfectly around the power buttons and volume control of your smartphone without encumbering its profile.

The material is **smooth** and pleasant to the touch, allowing you to easily store your smartphone in your purse or pocket.

Moreover, thanks to the perfectly designed profile, this cover leaves the jack connector for recharging your phone completely **free** and easy to access.

#### Features:

- Made from flexible polyurethane
- Perfectly clings to the form of your smartphone
- Protects from scratches and minor bumps
- Surface is smooth to the touch

Skinny cover for Motorola Edge/Edge+ SKU: TESKINMOEDT