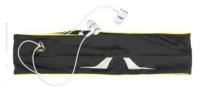

The waist belt's soft and elastic material guarantees maximum comfort but will not hinder your progress. In addition, the **Reflective Inserts** allow you to train safely, even in the evening: you will be well visible to oncoming cars.

The belt has a **hole for earphones** so that you can easily connect to your smartphone; you can run with your favourite music in the background and answer any in incoming calls.

Features:

- Suitable for smartphones maximum size: 77 mm x 158 mm
- Zip closure
- Earphone hole
- Size L (86 cm long)
- Reflective inserts