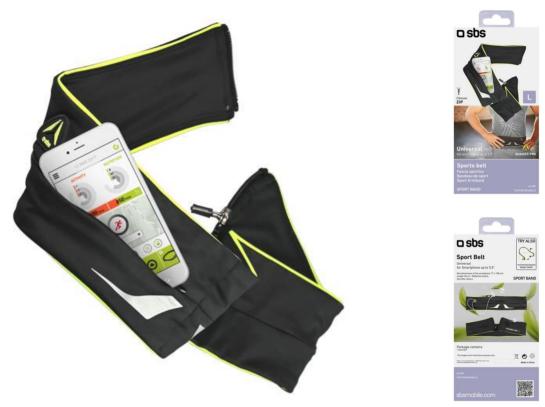

### Sports Belt with smartphone case: up to 5.5", earbud hole, zip closure and reflective finish. Size L

The *Runner Sports Pro Case* is designed for those who love running but do not like leaving home without Their smartphones. In fact, with this running belt, you're always able to carry your Mobile phone with you. Thanks to the practical zip closure, you can carry your phone safely with no risk of losing it during sporting activities.

The waist belt's soft and elastic material guarantees maximum comfort but will not hinder your progress. In addition, the **Reflective Inserts** allow you to train safely, even in the evening: you will be well visible to oncoming cars.

The belt has a **hole for earphones** so that you can easily connect to your smartphone; you can run with your favourite music in the background and answer any in incoming calls.

Features:

- Suitable for smartphones maximum size: 77 mm x 158 mm
- Zip closure
- Earphone hole
- Size L (86 cm long)
- Reflective inserts

### Technical data

Closure: Zip Material: 87% polyester - 13% spandex Dimensions: For Smartphone with max dimensions: 77 mm x 158 mm, Large Suited for: Smartphone up to 5' Finishing/Feature: Output socket for earphones, Reflective details Color: black EAN: 8018417243189 Weight: 94 g