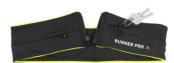

### Sports Belt with smartphone case: up to 5.5", earbud hole, zip closure and reflective finish. Size L

The *Runner Sports Pro Case* is designed for those who love running but do not like leaving home without Their smartphones. In fact, with this running belt, you're always able to carry your Mobile phone with you. Thanks to the practical zip closure, you can carry your phone safely with no risk of losing it during sporting activities.

The belt has a **hole for earphones** so that you can easily connect to your smartphone; you can run with your favourite music in the background and answer any in incoming calls.

Features:

- Suitable for smartphones maximum size: 77 mm x 158 mm
- Zip closure
- Earphone hole
- Size L (86 cm long)
- Reflective inserts