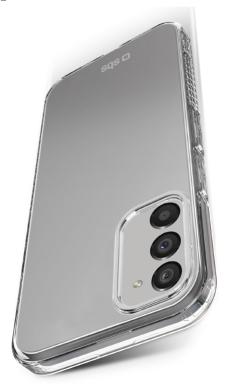

#### LIGHTWEIGHT, TRANSPARENT AND ULTRA RESISTANT

The Extreme X2 cover is perfect for protecting Samsung Galaxy S23 FE from bumps and scratches. It wraps around your smartphone perfectly without making it look bulky, and with its transparent design, you won't even notice it's there. The materials with which it is made (TPU) make the Extreme X2 cover an excellent combination of resistance and lightness. It also protects the camera area protected but at the same time ensuring that photos and videos are always created smoothly through the rear holes.

#### IT HAS PASSED DROP TESTS FROM A HEIGHT OF UP TO 2 METRES

The **cover Extreme X2** has passed specific tests that have certified its **resistance to falls from a height of up to 2 metres**. The particular **reinforced edges**, in fact, cushion the blow distributing it throughout the cover.

The **edges also cover the side buttons** offering complete protection for your phone without making it less practical to use. **KEY FEATURES:** 

- certified by drop tests from a height of up to 2 metres
- camera holes
- material: TPU
- · reinforced edges