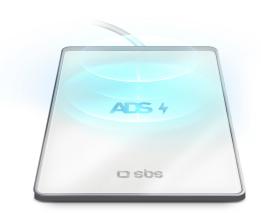

## PRACTICALITY AND TECHNOLOGY: THE RIGHT CHOICE

The *ultra-thin 15-Watt charging base* allows you to wirelessly charge smartphones with the ultra-fast wireless charging standard enabled.

This accessory stands out due to its **thickness** akin to that **of a credit card**. Due to its ultra-slim design and low weight, it can easily be taken anywhere.

## **WIRELESS MODE: ON**

To use the wireless charging feature, your smartphone must be **QI technology-compatible**, in order to receive the correct wireless power supply.

This desktop base comes with a **USB cable** that must be connected to a power source. This enables the accessory to transfer the received power to your device.

## **SAFETY**

The base features **ADS (Automatic Detection System) technology**: this system prevents your phone from overheating & overloading whilst charging. The charger can adjust the power supply, so you can safely charge devices that require **7.5 W of power**, such as the iPhone XS, XR and XS Max.