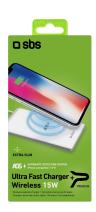

# Ultra-Thin 15 W Wireless Charging Base

SKU: TEWIRLESS15WW

# Ultra-thin and fast-charging 15 W wireless charger with QI technology and an Automatic Detection System

#### **ULTRA FAST: HERE'S HOW**

This desktop base has been designed for when you don't want to waste any time and need a full battery immediately. Connect the base's cable to a **Quick Charge charger** for an ultra-fast charge: after just 30 minutes, your device will be at **60%**.

## **FEATURES:**

- 15-watt wireless base
- Ultra-slim: the thickness of a credit card
- Tempered glass charging surface
- QI technology
- ADS (Automatic Detection System) technology
- Smartphone charge level after 30 minutes with Quick Charge: 60%\*