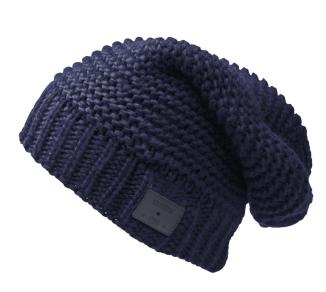

## Long beanie with built-in stereo wireless earphones featuring buttons to manage music, answer/end calls, and built-in microphone

This *winter hat* with stereo wireless earphones is the right accessory if you want to stand out; protect yourself from the cold, listen to music and answer calls.

This hip hop style hat is a winner: a trendy, eye-catching accessory with a nod to urban culture.

The hat will keep you **warm** in the winter; this accessory is made **from a soft, snug fabric.** You'll never feel the cold when walking the dog or waiting for the bus.

Once connected to your smartphone, the **stereo wireless earphones** inside the hat will enable you to **listen to music and answer incoming calls**. The control buttons on the label on the left side of the hat will enable you to manage your tracks; thanks to the **built-in microphone** you can also converse with your callers.