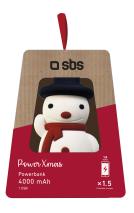

## Christmas power bank with snowman design

SKU: TTBB4CHRSNOW

Within the package there is also a USB-Micro USB cable, suitable for providing energy using the dedicated input.

Unwrapping this gift is a true pleasure, and your loved ones will enjoy receiving an item that isn't just a simple toy but a useful accessory for everyday life.

#### Features:

- Christmas-themed design
- Gift packaging
- 1 1A USB output
- 1 Micro USB input
- 1 USB-Micro USB charging cable included

| Charging times are approximate and depend on the battery capacity of the device being charged. |  |
|------------------------------------------------------------------------------------------------|--|
|                                                                                                |  |
|                                                                                                |  |
|                                                                                                |  |
|                                                                                                |  |
|                                                                                                |  |
|                                                                                                |  |
|                                                                                                |  |
|                                                                                                |  |
|                                                                                                |  |
|                                                                                                |  |
|                                                                                                |  |
|                                                                                                |  |
|                                                                                                |  |
|                                                                                                |  |
|                                                                                                |  |
|                                                                                                |  |
|                                                                                                |  |
|                                                                                                |  |
|                                                                                                |  |
|                                                                                                |  |
|                                                                                                |  |
|                                                                                                |  |
|                                                                                                |  |
|                                                                                                |  |
|                                                                                                |  |
|                                                                                                |  |