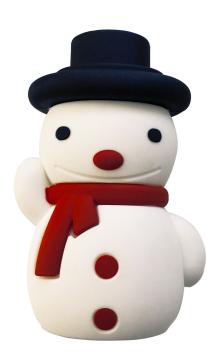

## Christmas power bank with snowman design

SKU: TTBB4CHRSNOW

The power bank is characterised by a fun design that evokes all the magic of the Christmas period. Using the **1A USB output**, you can charge your device: in 30 minutes, your device's level of charge will be **25**%\*.

#### Features:

- Christmas-themed design
- Gift packaging
- 1 1A USB output
- 1 Micro USB input
- 1 USB-Micro USB charging cable included

| Charging times are approximate and depend on the battery capacity of the device being charged. |  |
|------------------------------------------------------------------------------------------------|--|
|                                                                                                |  |
|                                                                                                |  |
|                                                                                                |  |
|                                                                                                |  |
|                                                                                                |  |
|                                                                                                |  |
|                                                                                                |  |
|                                                                                                |  |
|                                                                                                |  |
|                                                                                                |  |
|                                                                                                |  |
|                                                                                                |  |
|                                                                                                |  |
|                                                                                                |  |
|                                                                                                |  |
|                                                                                                |  |
|                                                                                                |  |
|                                                                                                |  |
|                                                                                                |  |
|                                                                                                |  |
|                                                                                                |  |
|                                                                                                |  |
|                                                                                                |  |
|                                                                                                |  |
|                                                                                                |  |
|                                                                                                |  |