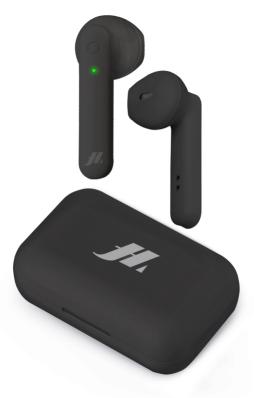

## TTrue Wireless Stereo half in-ear earphones with microphone and answer/end call button, black

WIRELESS: these earphones connect to each other and to your phone via Bluetooth, ensuring optimum compatibility with your various devices.

CHARGING CASE: the base enables you to store the earphones and charge them by inserting them into the appropriate slots.

AUTOMATIC POWER ON: the earphones turn on as soon as you take them out of the case, ready for use.

MUSIC AND CALLS: the multifunction buttons allow you to manage your tracks, adjust the volume, use the voice assistant or redial the last number.

COMFORT: extremely lightweight with a modern, half in-ear design, making them comfortable to use all day long.