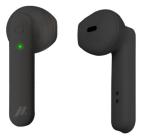

## TTrue Wireless Stereo half in-ear earphones with microphone and answer/end call button, black

WIRELESS: these earphones connect to each other and to your phone via Bluetooth, ensuring optimum compatibility with your various devices.

MUSIC AND CALLS: the multifunction buttons allow you to manage your tracks, adjust the volume, use the voice assistant or redial the last number.

COMFORT: extremely lightweight with a modern, half in-ear design, making them comfortable to use all day long.