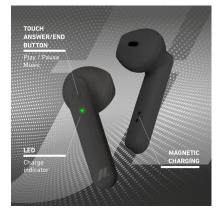

## TTrue Wireless Stereo half in-ear earphones with microphone and answer/end call button, black

WIRELESS: these earphones connect to each other and to your phone via Bluetooth, ensuring optimum compatibility with your various devices.

MUSIC AND CALLS: the multifunction buttons allow you to manage your tracks, adjust the volume, use the voice assistant or redial the last number.

COMFORT: extremely lightweight with a modern, half in-ear design, making them comfortable to use all day long.