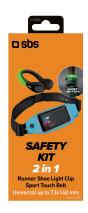

## 2 in 1 night sports kit

SKU: TEBDBELTFOOTLIGHT

### Practice sport safely with the smartphone holder and shoe light kit

**SAFETY:** the LED attaches to your shoe to indicate your presence at the roadside, the touch window on the pouch allows you to use your smartphone without taking it out;

#### **SMARTPHONE HOLDER FEATURES:**

- Rain and splash resistant
- touch-sensitive window
- adjustible band
- ullet for smartphones up to 73 x 140 mm
- zip closure
- Learn more about the shoe light
- Learn more about the smartphone holder