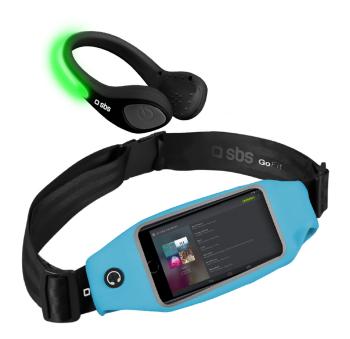

### Practice sport safely with the smartphone holder and shoe light kit

**SAFETY:** the LED attaches to your shoe to indicate your presence at the roadside, the touch window on the pouch allows you to use your smartphone without taking it out;

**WEATHER IS NO PROBLEM:** the pouch for smartphones up to 5" is waterproof and rainproof and the LED guarantees excellent visibility even in low light conditions;

**NOT JUST FOR SPORT:** for many activities such as running in the evening, jogging, cycling, camping, walking the dog or working at night;

**EASE OF USE:** the LED attaches easily to your shoe while the pouch has a comfortable adjustable strap;

**STABILITY:** will not slip or fall during exercise, more effective workouts without interruptions.

#### **SMARTPHONE HOLDER FEATURES:**

- Rain and splash resistant
- touch-sensitive window
- adjustible band
- ullet for smartphones up to 73 x 140 mm
- zip closure
- Learn more about the shoe light
- Learn more about the smartphone holder