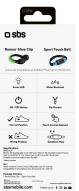

### **SHOE LIGHT FEATURES:**

• Battery in flash mode: 100 hours

• Battery in steady light mode: 70 hours

• for shoes from 6 to 8.5 cm wide

- battery included
- Green LED

#### **SMARTPHONE HOLDER FEATURES:**

- Rain and splash resistant
- touch-sensitive window
- adjustible band
- ullet for smartphones up to 73 x 140 mm
- zip closure
- Learn more about the shoe light
- Learn more about the smartphone holder