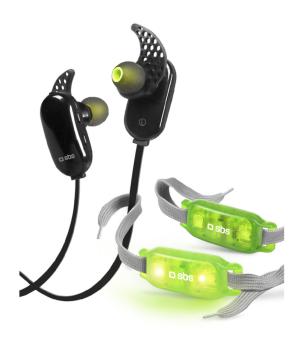

# Practise sport safely, even in the dark, with this kit which includes wireless multipoint sports earphones and flashing light for shoelaces up to 9 mm

**NIGHT SPORT:** ideal sports kit for those who train in the late afternoon or evening;

**COMFORT:** the wireless earphones have a headband for stability, and the light can be easily attached to shoe laces up to 9 mm wide.

#### **SHOELACE LIGHT FEATURES:**

• battery life: 150,000 flashes

• battery included

• Green LED

• suitable for laces up to 9 mm wide

#### **WIRELESS EARPHONE FEATURES:**

• Talk time up to 5 hours

• multipoint: connect with 2 devices at the same time

standby time: 300 hoursoperating range: 10 mcable length: 50 cm

#### **INCLUDES:**

- 2 shoelace lights\*
- 1 pair of wireless earphones
- 2 pairs of stop ear tips
- 2 pairs of in-ear tips
- 1 charging cable
- 1 instruction manual

<sup>\*</sup>shoelaces not included

Sound & Light night sports kit SKU: TEBDEARLACELIGHT