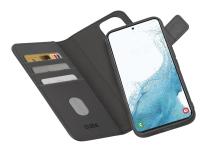

Inside the case there are **3 pockets** to store **credit cards, notes, cards or documents**. This way, you'll always have the most important cards at your fingertips.

#### **CAN BE USED AS AN ORDINARY COVER**

Using slight pressure, the case detaches from the microfiber cover it is magnetically attached to. In this way, it transforms into a **PC+TPU** cover: soft at the sides and rigid at the back. The cover will perfectly follow the features of the phone, **maximising its protection without weighing it down**.