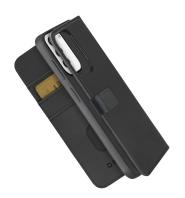

#### **USE IT AS A BOOK CASE OR AS AN ORDINARY COVER**

The **book case with removable cover** is designed to protect your **Samsung Galaxy S22** from minor bumps and scratches. **You can use it in two ways**: as a book case or as an ordinary cover.

Inside the case there are **3 pockets** to store **credit cards, notes, cards or documents**. This way, you'll always have the most important cards at your fingertips.