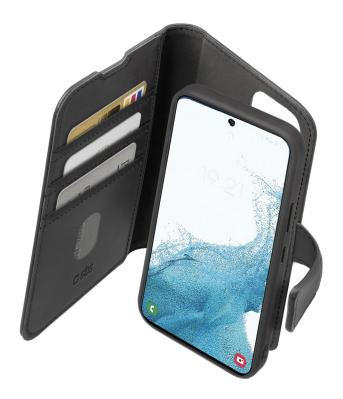

#### **USE IT AS A BOOK CASE OR AS AN ORDINARY COVER**

The **book case with removable cover** is designed to protect your **Samsung Galaxy S22** from minor bumps and scratches. **You can use it in two ways**: as a book case or as an ordinary cover.

The **keys are always left free** and the handy **camera hole** allows you to take pictures without removing the phone from the case

#### THE PROTECTION YOU NEED WITH THE BOOK CASE

The smartphone will be completely wrapped: **the screen will also be protected**. The front flap can be opened and folded to better handle calls while leaving the screen clear. The **magnetic closure** also prevents accidental opening, providing additional security.

Inside the case there are **3 pockets** to store **credit cards, notes, cards or documents**. This way, you'll always have the most important cards at your fingertips.