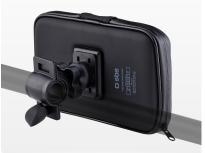

#### ADJUSTABLE AND REMOVABLE

**With 360° adjustability**, this accessory lets you to place your smartphone in any direction on the handlebars. By detaching it from its hook, **the holder can also be used as a normal rain-resistant case** to protect your device from splashing. Allows constant optimal use of your device