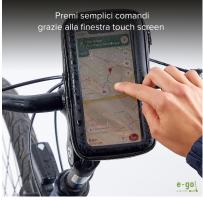

#### **RAIN-RESISTANT\***

This waterproof rubber case has a **plastic film layer** that **protects your smartphone from splashing** while **letting you answer calls or use the touch screen.** This way, you can get around carefree on your bicycle, E-Bike or scooter even if it starts to rain.