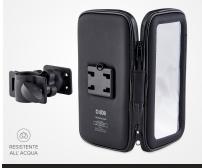

#### **RAIN-RESISTANT\***

This waterproof rubber case has a **plastic film layer** that **protects your smartphone from splashing** while **letting you answer calls or use the touch screen.** This way, you can get around carefree on your bicycle, E-Bike or scooter even if it starts to rain.

\*Not made for full immersion in water. Protects against splashing only.