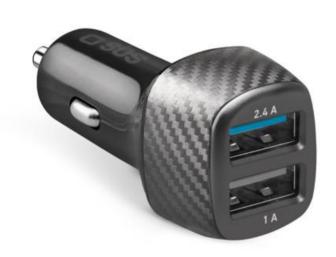

# The car charger that allows you to safely charge two devices at the same time while driving RECHARGE TWO DEVICES AT ONCE IN YOUR CAR

The **portable car charger has two USB outputs** to charge your devices in total safety. Just focus on driving while the **elegant carbon finish** charger powers your smartphone and tablet.

#### THE WIDE COMPATIBILITY OF USB OUTPUTS: IDEAL FOR THOSE WHO HAVE DIFFERENT TYPES OF DEVICES

Depending on the type of cable you will be using, the two USB outputs can power **many types of devices**. Smartphones and tablets of different brands such as Apple (iPhone and iPad), Samsung, Oppo, Xiaomi, Huawei, Motorola, Nokia etc.

#### THE GUARANTEES PROVIDED BY USB OUTPUTS: PERFORMANCE AND SAFETY

The 2.4A USB output marked in blue can deliver a **power of 12W** When used individually, it can power a **smartphone in about 60 minutes and a tablet in 120**. Thanks to **Intelligent Charge** technology, this port quickly delivers power to your device without overcharging or short-circuiting, so charging is always **safe**.

The 1A USB output has standard charging and works simultaneously with the other USB port. In this way it is possible to **power two devices at a time**.

#### **KEY FEATURES:**

- Maximum power of 12W
- 2.4A USB output that quickly charges smartphones and tablets
- Intelligent Charge technology for fast and safe charging
- 1A USB output that guarantees the charging of two devices at a time
- · Compact and lightweight, space-saving design
- Elegant carbon finish