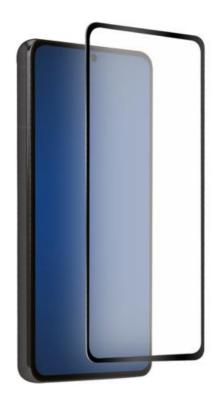

# Molecular Glass for Samsung Galaxy S21+ SKU: TEMOLEGLASSAS21P

#### **Everlasting Screen Protector, hybrid protection**

#### SUPERIOR HYBRID PROTECTION

Molecular Glass is composed of two materials: PET and Nano Fibre. This combination offers unique characteristics: the screen protector is four times stronger and more elastic than normal protective glass. Knocks and scratches are no longer a problem.