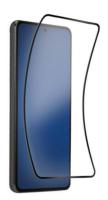

# Molecular Glass for Samsung Galaxy S21+ SKU: TEMOLEGLASSAS21P

#### **Everlasting Screen Protector, hybrid protection**

#### SUPERIOR HYBRID PROTECTION

Molecular Glass is composed of two materials: PET and Nano Fibre. This combination offers unique characteristics: the screen protector is four times stronger and more elastic than normal protective glass. Knocks and scratches are no longer a problem.