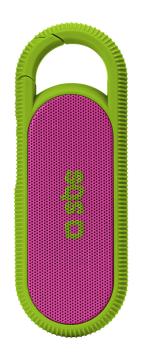

### 2W wireless compact speaker, 300 mAh battery and belt hook, green color

Listen to your favourite music anywhere with this **Pop Collection wireless speaker**. Joy of living and unconventionality, always at hand.

To start using this speaker, **connect it to your smartphone**: set the on/off button ON and access your phone's Bluetooth settings to connect the two devices.

Now you can play the music on your smartphone and listen to it through the speaker. Take this accessory with you thanks to the convenient **hook**, designed to be attached to belts, trouser loops or backpacks.

#### Features:

- V 4.2 wireless
- Battery Capacity: 300 mAh
- Belt hook
- Micro USB input to recharge the speaker
- USB Micro USB charging cable included

Wireless portable speaker SKU: TEPOPSPEAKBTG