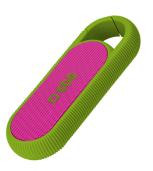

### 2W wireless compact speaker, 300 mAh battery and belt hook, green color

Listen to your favourite music anywhere with this **Pop Collection wireless speaker**. Joy of living and unconventionality, always at hand.

To start using this speaker, **connect it to your smartphone**: set the on/off button ON and access your phone's Bluetooth settings to connect the two devices.

Now you can play the music on your smartphone and listen to it through the speaker. Take this accessory with you thanks to the convenient **hook**, designed to be attached to belts, trouser loops or backpacks.

#### Features:

- V 4.2 wireless
- Battery Capacity: 300 mAh
- Belt hook
- Micro USB input to recharge the speaker
- USB Micro USB charging cable included

Wireless portable speaker SKU: TEPOPSPEAKBTG