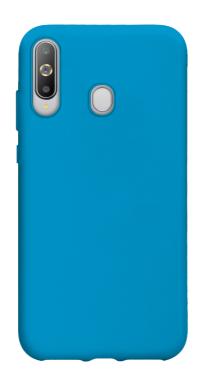

# Fluorescent cover in light, soft to the touch material, for Samsung Galaxy A60/M40, blue colour

Carefree look, soft and light: the **School cover** offers trendy protection that highlights the style of your Samsung Galaxy A60/M40.

This case is made with a special rubberized coating (TPU) that makes it foldable; it is soft to the touch but non-slip at the same time. **The cover can be easily applied and removed** in a few seconds.

Its rubberized coating makes the School cover the right accessory to protect your device **from bumps and scratches** without relinquishing that touch of cool. The power and volume keys are covered while remaining conveniently usable.

The fluorescent colours that characterize this range of covers have an irresistible appeal. Flaunt your School cover at a party, at a dinner or while having drinks with friends: its **flamboyant**, **bright colours will immediately stand out**.

The sober and minimal lines of the case **underline the beauty** of your Samsung Galaxy A60/M40, without affecting its style.