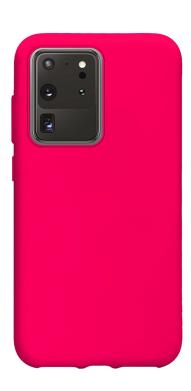

## Fluorescent cover in light, soft to the touch material, for Samsung Galaxy S20 Ultra, pink colour

Carefree look, soft and light: the **School cover** offers trendy protection that highlights the style of your Samsung Galaxy S20 Ultra.

Its rubberized coating makes the School cover the right accessory to protect your device **from bumps and scratches** without relinquishing that touch of cool. The power and volume keys are covered while remaining conveniently usable.

The fluorescent colours that characterize this range of covers have an irresistible appeal. Flaunt your School cover at a party, at a dinner or while having drinks with friends: its **flamboyant, bright colours will immediately stand out**.

The sober and minimal lines of the case **underline the beauty** of your Samsung Galaxy S20 Ultra without affecting its style.

Features:

- Fluorescent cover
- Made of soft TPU with a special rubberized coating
- Anti-slip