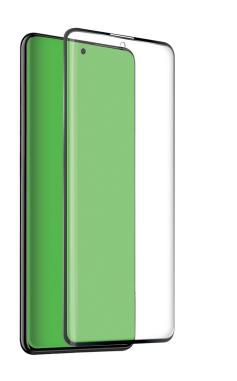

#### A protective film made from tempered glass for Samsung Galaxy S20+, black color

This special **protective film**, which is actually made from **tempered glass**, provides protection for your Samsung Galaxy S20+ from **bumps** and **scratches**.

It adheres perfectly to the display of your Samsung Galaxy S20+, freeing space for the for the camera, microphone and sensors. It has been specially designed to **absorb impacts** and ensure a perfect display while **rounded edges** allow the screen protector to adhere to the smartphone screen.

The film is covered with a special **oil-repellent coating** that makes annoying spots on the screen appear less visible. Applying this protective film is **extremely simple**: use the two cloths included in the package (one wet and one dry) to clean and dry the screen. Then, gently press the protective film onto the screen, paying particular attention to the corners.