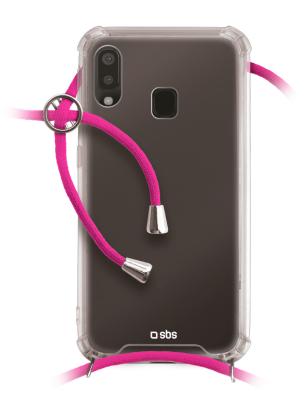

# Transparent hard case with adjustable neck strap and shockproof corners for Samsung Galaxy A20e

Safety and fun in a single accessory: the **School cover with adjustable neck strap.** 

This **transparent hard case** is ideal for those who want their **Samsung Galaxy A20e** immediately to hand without having to take it out of their pocket. You can quickly and easily take that perfect photo: your device will not fall.

The cover has two hooks to hold the neck strap that is adjustable with a small metal ring. The soft edges wrap around the power buttons, leaving the connectors free, while the **shockproof corners** were designed to better absorb impact and vibrations.

A product that both protects your device and has it ready for immediate use.