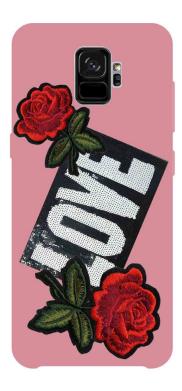

#### Cover with patch for Samsung Galaxy S9, pink colour

The **patched cover** from the Smart&Ladies range is the ideal case for your **Samsung Galaxy S9**. Dress up your smartphone with an accessory with an **unconventional touch**: feel free to express your personality with this stylish patch.

**Love** is synonymous with a love for technology and an eclectic style: dress up your Samsung Galaxy S9 with a totally *unconventional* product.

The hard cover keeps the smartphone as safe as a treasure chest but leaves you free to take perfect pictures thanks to the **camera aperture**. Free access to the keys allows full use of your Samsung Galaxy S9.

This cover is the tailor-made **accessory** to enhance your femininity.

Features:

- Hard cover
- Texture with patch
- PC (polycarbonate) for the front
- PU (polyurethane) on the edges
- Protects from small bumps and scratches