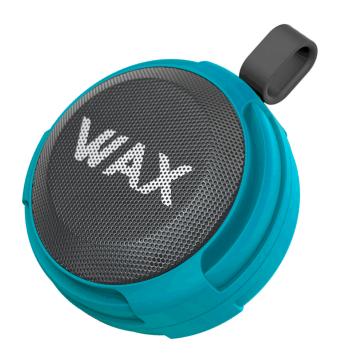

#### **MUSIC ON THE WATER**

Take it to the pool, on a boat or in the shower to listen to your favourite music. **The floating wireless speaker** is the perfect accessory for entertainment and answering calls when needed.

#### THE ADVANTAGES OF A WATERPROOF ACCESSORY

Thanks to its **IPX7certification**, the speaker is waterproof: after pairing it with your smartphone, you can use it in water while your mobile phone stays dry. The wireless transmission range is **10 metres**.

The practical loop allows the speaker to be hung on **hooks**, making it **perfect for hanging next to sinks**, **bathtubs or showers**. It is also ideal for your outdoor, hiking and mountain biking trips: attach it to the clip on your backpack and set off on new adventures **without worrying about the rain**.

#### **MUSIC AND CALLS**

This accessory is provided with buttons that allow you to **control your music**: start or pause songs and switch from one song to another. **Take it out of the water** to talk to friends and family: just press the **answer/end call button** and answer the call thanks to the **built-in microphone**.

#### **FEATURES:**

- Bluetooth 5.0
- Floating
- Waterproof, IPX7 certified: suitable for temporary immersion down to 1 metre (max 30 minutes)
- Power: 3 watts
- Music control buttons
- Answer/end call button
- Built-in microphone
- USB to Micro USB charging cable included in the package