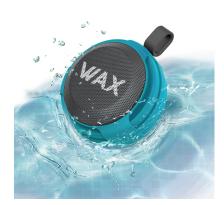

#### **MUSIC ON THE WATER**

Take it to the pool, on a boat or in the shower to listen to your favourite music. **The floating wireless speaker** is the perfect accessory for entertainment and answering calls when needed.

#### THE ADVANTAGES OF A WATERPROOF ACCESSORY

Thanks to its **IPX7certification**, the speaker is waterproof: after pairing it with your smartphone, you can use it in water while your mobile phone stays dry. The wireless transmission range is **10 metres**.

The practical loop allows the speaker to be hung on **hooks**, making it **perfect for hanging next to sinks**, **bathtubs or showers**. It is also ideal for your outdoor, hiking and mountain biking trips: attach it to the clip on your backpack and set off on new adventures **without worrying about the rain**.