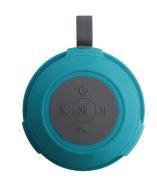

#### **MUSIC AND CALLS**

This accessory is provided with buttons that allow you to **control your music**: start or pause songs and switch from one song to another. **Take it out of the water** to talk to friends and family: just press the **answer/end call button** and answer the call thanks to the **built-in microphone**.

#### **FEATURES:**

- Bluetooth 5.0
- Floating
- Waterproof, IPX7 certified: suitable for temporary immersion down to 1 metre (max 30 minutes)
- Power: 3 watts
- Music control buttons
- Answer/end call button
- Built-in microphone
- USB to Micro USB charging cable included in the package