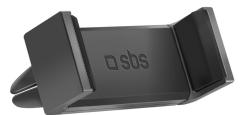

### Universal car phone mount for smartphones up to 80mm

SKU: TESUPAIRCLIP

o sbs

## **a** sbs

Universal car phone mount for smartphones up to 80mm  $\ensuremath{\mathsf{SKU:TESUPAIRCLIP}}$ 

## **Technical data**

Coupling mode: Clip for air vent Maximum width: 80 mm Minimum width: 55 mm EAN: 8018417328886 SKU: TESUPAIRCLIP Weight: 20 g