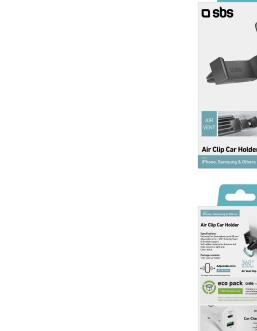

### Keep your smartphone visible while in the car with the universal car phone mount

#### PRACTICAL AND USEFUL

The **universal car phone mount** allows you to keep your smartphone clearly visible during trips. Adjust the arms to find the best fit for your phone. Follow GPS directions or take calls with ease. The **exclusive SBS design** makes this accessory unique and priceless.

#### EASY TO FIT

Attach it to the air vent with the practical clip on the back of the mount: it will always remain stable.

#### ADJUSTABLE

You decide how to position your smartphone: the mount can be rotated **360**°. This means you can even hold your phone in landscape mode if you need a full-screen view.

#### **KEY FEATURES:**

- for smartphones from 55mm to 80mm 360° rotatable
- attaches to the air vent
- 360° rotatable